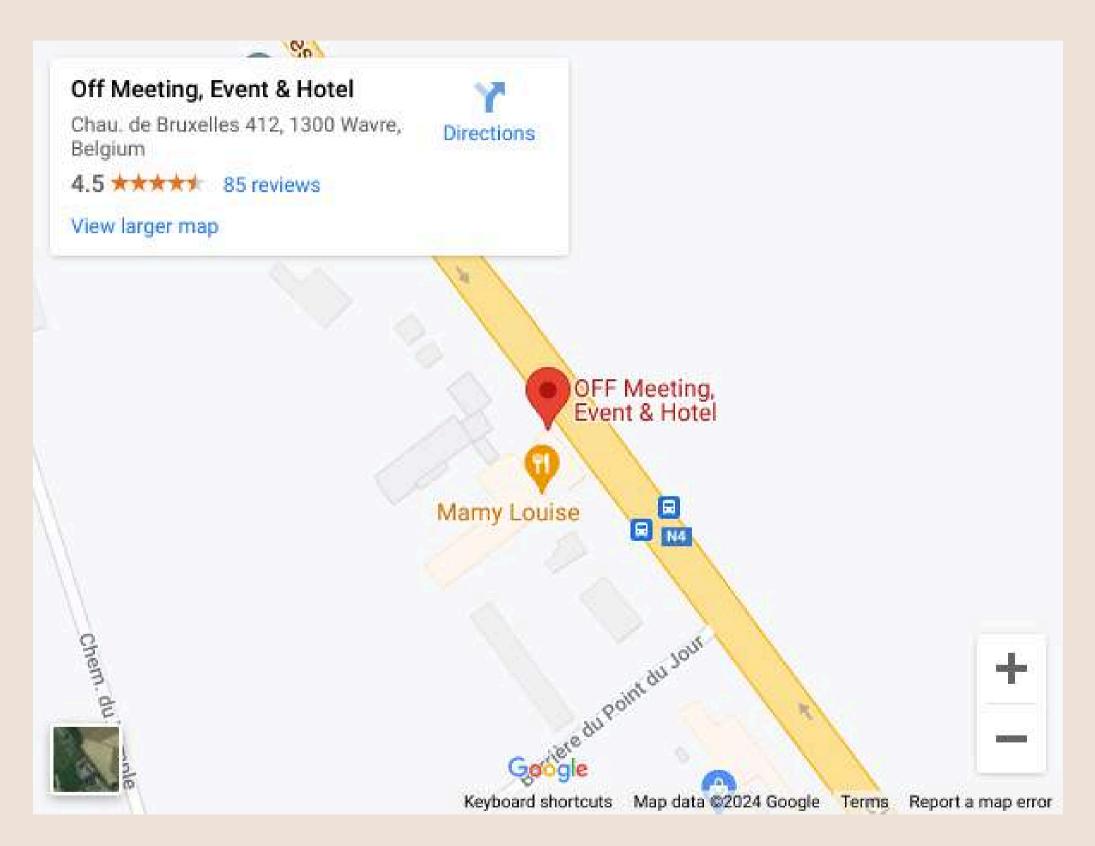

### Acces to @OFF

Chaussée de Bruxelles 412, 1300 Wavre

Easy access by car and public transport. Ample free parking and free recharging point