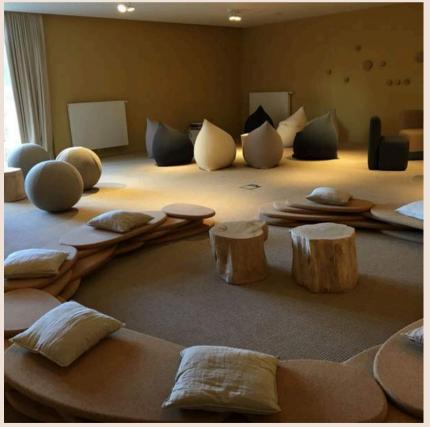

# Now

Various
configurations
300 people
Domotic system
LED screen
Private terrace
And more ...

### Bar

Various
configurations
60 people
Domotic system
LED screen
And more ...

### Resto

Various
configurations
80 people
Domotic system
And more ...

### Above

Various
configurations
100 people
Domotic system
LED screen
And more ...

### Prairie

Various configurations 200 people Screen And more ...