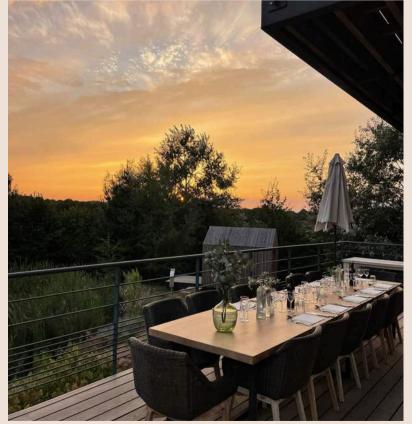

d comfortable spaces.

These rooms are designed to welcome you for one night or several weeks, thanks to their small kitchenette and sitting area. They are all equipped to offer a "home sweet home" feel, with a breathtaking view of the surrounding greenery.





# Patio

3 meeting spaces with private coffee break hub Various configurations Domotic system LED screen And more ...







### At

Boardroom
14 people
Domotic system
LED screen
And more ...



### In

Various
configurations
40 people
Domotic system
LED screen
And more ...



### Beside

Various
configurations
8 people
Domotic system
LED screen
And more ...



### Ahead

Various
configurations
48 people
Domotic system
LED screen
And more ...

### Between

Various
configurations
250 people
Domotic system
LED screen
And more ...







# 111111

# Niagara

Various
configurations
40 people
Domotic system
LED screen
And more ...



### Lake

Various
configurations
25 people
Domotic system
LED screen
And more ...



# Fudji

Various
configurations
32 people
Domotic system
LED screen
And more ...



### Aurore

Various
configurations
25 people
Domotic system
LED screen
And more ...



# Now

Various
configurations
300 people
Domotic system
LED screen
Private terrace
And more ...









### Bar

Various
configurations
60 people
Domotic system
LED screen
And more ...



### Resto

Various
configurations
80 people
Domotic system
And more ...









### Above

Various
configurations
100 people
Domotic system
LED screen
And more ...

### Prairie

Various configurations 200 people Screen And more ...





### Catering

Fre