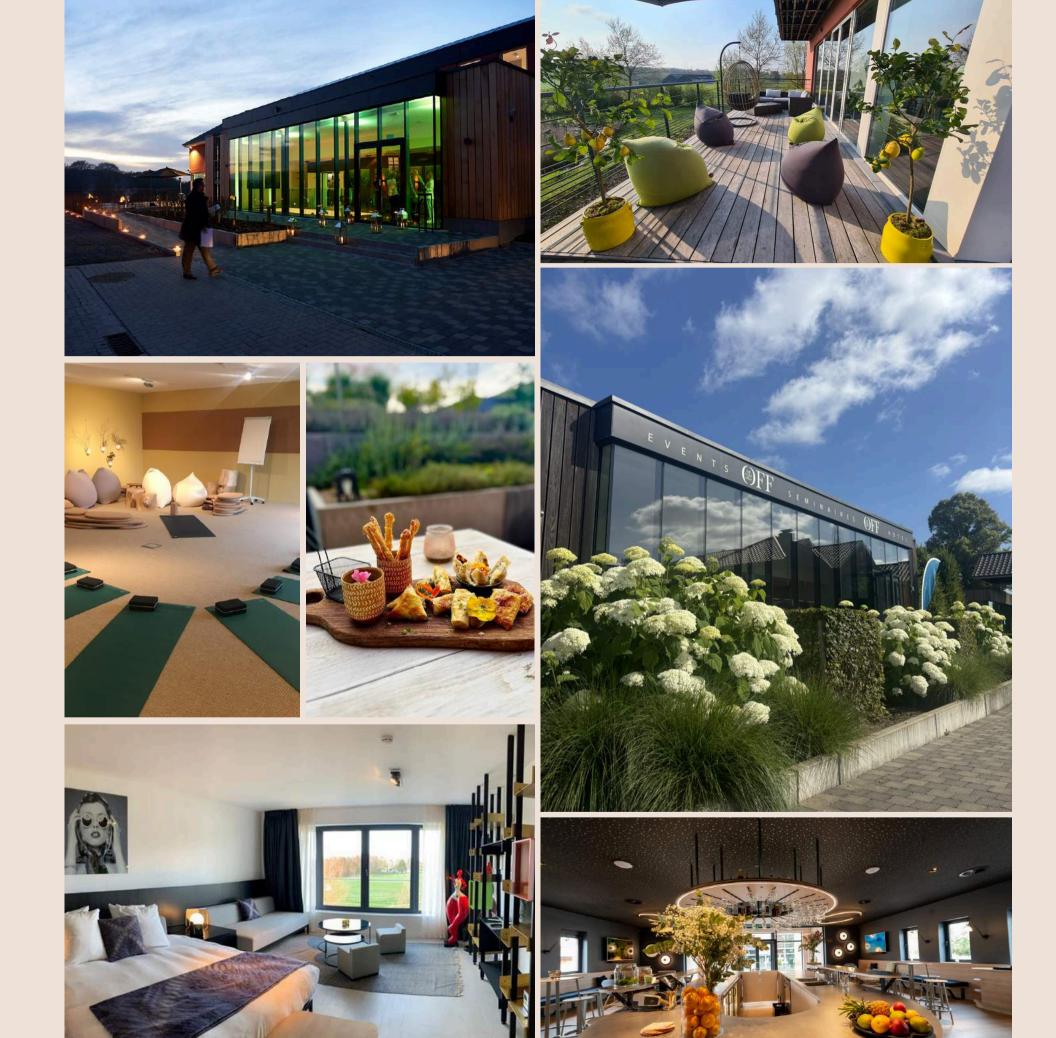

# (28 bedrooms)

The OFF offers 28 air-conditioned rooms with modern comforts for your well-being.

Our **19 COSYS rooms**, with their cocoon atmosphere, feature double or twin beds.

OFF

### (28 bedrooms)

Our **7 DELUXES rooms** and **2 SUITES** offer you spacious, cozy and comfortable spaces.

These rooms are designed to welcome you for one night or several weeks, thanks to their small kitchenette and sitting area. They are all equipped to offer a "home sweet home" feel, with a breathtaking view of the surrounding greenery.

### Catering

Fresh and tasty from the garden and local suppliers